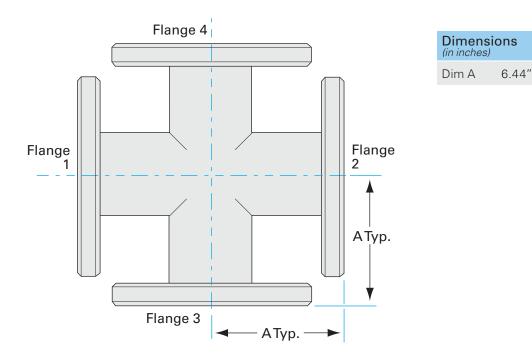

# **ASA 4-way cross** 11" OD X 6" ID ASA 4-way cross w/groove, extended port

Part number: 4C-ASA-11-600NV-G

### ASA 4-way cross 11" OD X 6" ID ASA 4-way cross w/groove, extended port

- One each flat and grooved flange is needed to complete a connection
- All products are available with both genders or a combination
- Contact us at 800-824-4166 if you can't find exactly what you need

#### 4C-ASA-11-600NV-G

| Parameters        | Specifications                     |
|-------------------|------------------------------------|
| Flange Size       | DN 6 (11" OD)                      |
| Cross Type        | 4-Way                              |
| Material          | 304 stainless                      |
| Tube OD           | 6″                                 |
| Port Length       | 6.44"                              |
| Vacuum Range      | 1 · 10 <sup>-8</sup> mbar to 1 bar |
| Temperature Range | -20 °C to 150 °C                   |
| Weight            | 60 lbs                             |