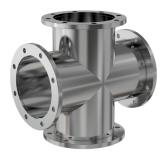

# **ASA 4-way cross** 11" OD X 6" ID ASA 4-way cross w/groove, extended port

Part number: 4C-ASA-11-600NV-G

### ASA 4-way cross 11" OD X 6" ID ASA 4-way cross w/groove, extended port

- One each flat and grooved flange is needed to complete a connection
- All products are available with both genders or a combination
- Contact us at 800-824-4166 if you can't find exactly what you need

#### 4C-ASA-11-600NV-G

| Parameters        | Specifications                     |
|-------------------|------------------------------------|
| Flange Size       | DN 6 (11" OD)                      |
| Cross Type        | 4-Way                              |
| Material          | 304 stainless                      |
| Tube OD           | 6″                                 |
| Port Length       | 6.44"                              |
| Vacuum Range      | 1 · 10 <sup>-8</sup> mbar to 1 bar |
| Temperature Range | -20 °C to 150 °C                   |
| Weight            | 60 lbs                             |