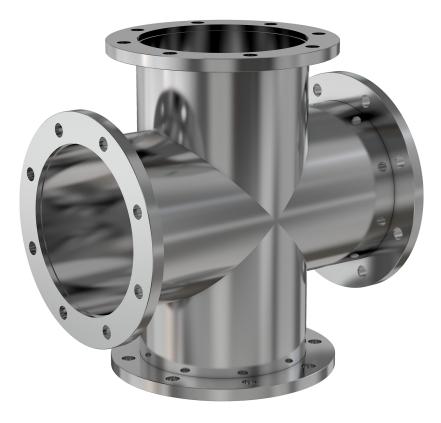

# **ASA 4-way cross** 11" OD X 6" ID ASA 4-way cross w/groove, extended port

Part number: 4C-ASA-11-600NV-G

### ASA 4-way cross 11" OD X 6" ID ASA 4-way cross w/groove, extended port

- One each flat and grooved flange is needed to complete a connection
- All products are available with both genders or a combination
- Contact us at 800-824-4166 if you can't find exactly what you need

#### 4C-ASA-11-600NV-G

| Parameters        | Specifications                     |
|-------------------|------------------------------------|
| Flange Size       | DN 6 (11" OD)                      |
| Cross Type        | 4-Way                              |
| Material          | 304 stainless                      |
| Tube OD           | 6″                                 |
| Port Length       | 6.44"                              |
| Vacuum Range      | 1 · 10 <sup>-8</sup> mbar to 1 bar |
| Temperature Range | -20 °C to 150 °C                   |
| Weight            | 60 lbs                             |